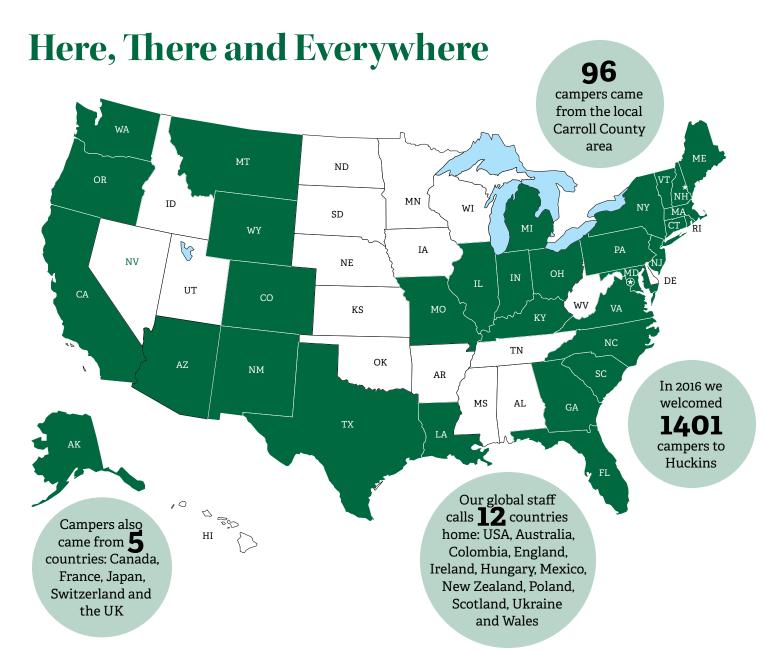

### In 2016, Camp Huckins Programs served:

**1401** Summer Campers

Mother/Son Weekend 81

**281** Mother/Daughter Weekend

Women's Wellness Weekend 25

**374** Family Campers

6440

Leadership Division Volunteer Hours