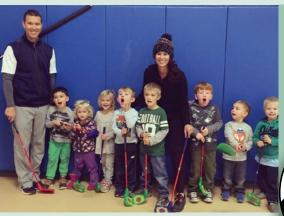

**YMCA Short Sports** Children ages four and five are introduced to a different sport each week. 8 families served.

Archery Program Offered to Freedom and Madison Elementary School. 7 participants.