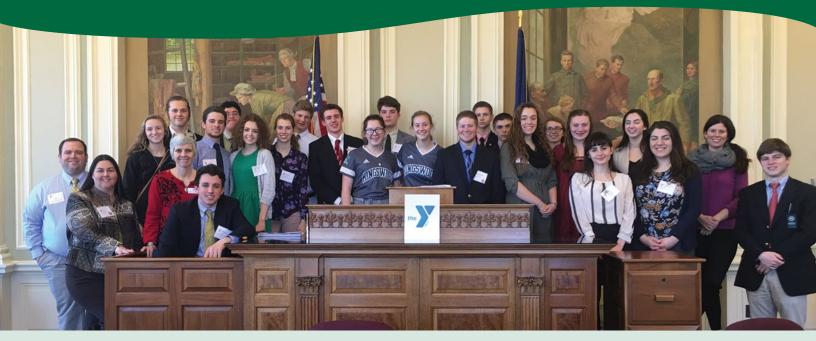

# Community Impact in 2016

**YMCA Youth And Government** Students from Kennett High, Kingswood Regional High and Moultonborough Academy join 275 students from across the state in studying state government and assuming the roles of legislators, senators, judges, lobbyists, etc. This mock legislation takes place over 3 days in April. 27 Carroll County delegates.