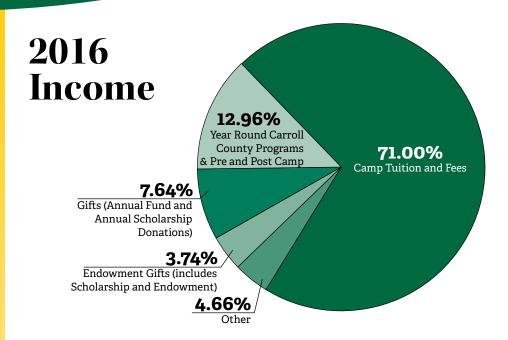

ses include activities to help develop motor coordination, balance, hand-eye coordination and socialization skills. 65 families served.



# 2016 by the Numbers

### In 2016, Camp Huckins Programs served:

**1401** Summer Campers

Mother/Son Weekend 81

**281** Mother/Daughter Weekend

Women's Wellness Weekend 25

**374** Family Campers

6440

Leadership Division Volunteer Hours

In 2016 our Year Round staff donated over **1000** hours of time to our local community by offering all of our programs at a discounted rate.

Our Campers and staff donated **532** items to our local food pantry.

Campers went waterskiing **1,900** times.

We tye dyed or re vamped at least

**1,700** t – shirts.

Jody and Peter took **32** pontoon boat fishing trips with Juniors.

Our horses took riders out on





165 campers received scholarship discount/support from our Annual Scholarship and our Scholarship Endowment Fund combined.

**25** of our family campers received scholarship support to attend one of our Family Programs (Family Camp, Mother/ Daughter, Mother/Son)

## 2016 Expenses







## **Honor Roll of Donors**

e are most grateful for the generosity of the donors listed below, who help us fulfill our mission.

In 2016, 696 donors gave \$310,411 to the Annual Fund, Scholarship, Scholarship Endowment, Endowment, Vorperian and Kaligian Funds.

Names in green are alumni.

#### \$50,000 and up

Anonymous

#### \$25,000-\$49,999

Stephen & Susan Duprey

#### \$10,000-\$24,999

Estate of Priscilla Brodeur Cogswell Benevolent Trust

#### \$5.000-\$9.999

Sarah Bird & Robert Roriston
Lisa Fit