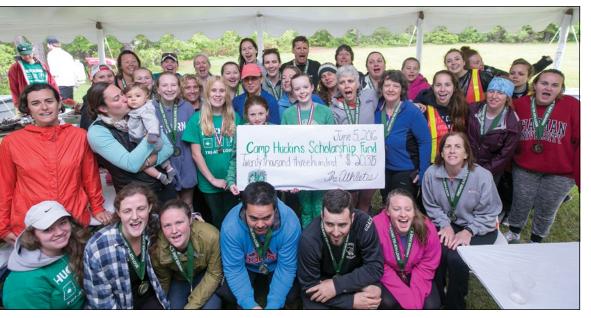

Paige James

Our Huckins Triathloon athletes who Swam, Biked and Ran to raise \$23,000 for our Annual Scholarship Fund.

Margaret & Kenneth Marschner

Shannon & Tom Mackie

Heather & Bill Maffie Amanda Magaud Linda & Paul Mahoney Liz Marchlevski