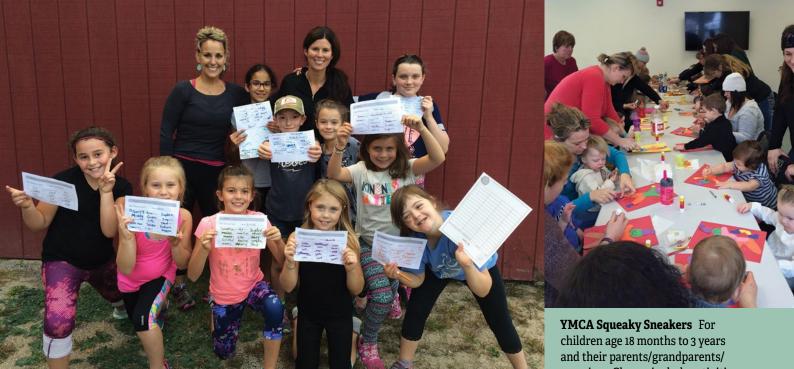

YMCA Squeaky Swimmers Learnto-swim program for children (18 months to 3 years) and their parents with a focus on safety, practice and play. 11 families served.

**Girls on the Run** A non-profit program for girls in third through fifth grade that inspires girls to be joyful, healthy and confident using a fun, experience-based curriculum which creatively integrates running. 25 participants.

YMCA Squeaky Sneakers For children age 18 months to 3 years and their parents/grandparents/ caregiver. Classes include activities to help develop motor coordination, balance, hand-eye coordination and socialization skills. 65 families served.