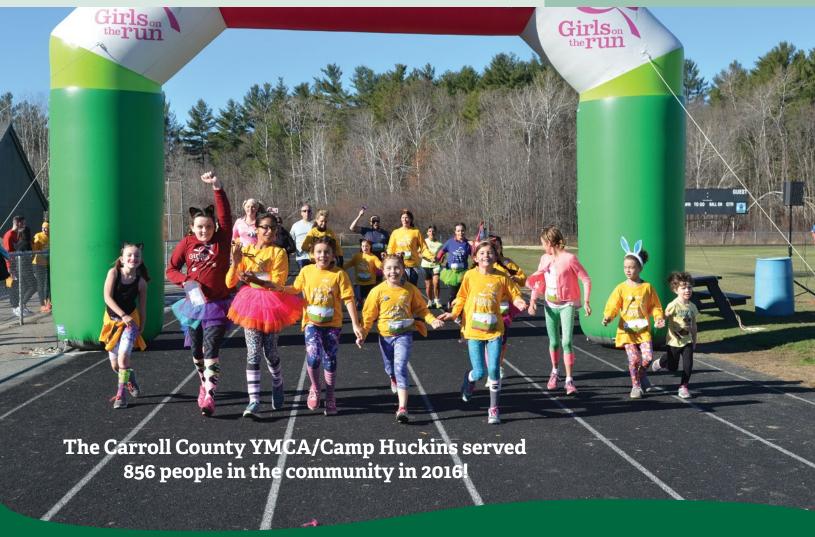

YMCA Squeaky Swimmers Learnto-swim program for children (18 months to 3 years) and their parents with a focus on safety, practice and play. 11 families served.

**Girls on the Run** A non-profit program for girls in third through fifth grade that inspires girls to be joyful, healthy and confident using a fun, experience-based curriculum which creatively integrates running. 25 participants.