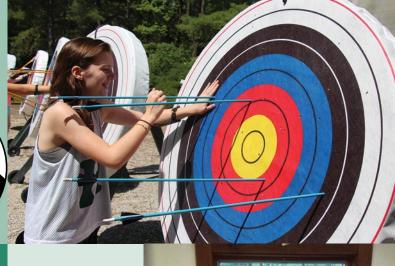

**YMCA Short Sports** Children ages four and five are introduced to a different sport each week. 8 families served.

Archery Program Offered to Freedom and Madison Elementary School. 7 participants.