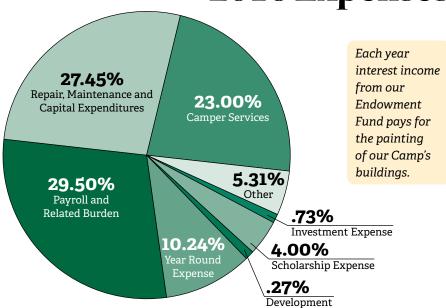

d

Women's Wellness Weekend 25

**374** Family Campers

6440

Leadership Division Volunteer Hours

In 2016 our Year Round staff donated over **1000** hours of time to our local community by offering all of our programs at a discounted rate.

Our Campers and staff donated **532** items to our local food pantry.

Campers went waterskiing **1,900** times.

We tye dyed or re vamped at least

**1,700** t – shirts.

Jody and Peter took **32** pontoon boat fishing trips with Juniors.

Our horses took riders out on





165 campers received scholarship discount/support from our Annual Scholarship and our Scholarship Endowment Fund combined.

**25** of our family campers received scholarship support to attend one of our Family Programs (Family Camp, Mother/ Daughter, Mother/Son)

## 2016 Expenses







## **Honor Roll of Donors**

e are most grateful for the generosity of the donors listed below, who help us fulfill our mission.

In 2016, 696 donors gave \$310,411 to the Annual Fund, Scholarship, Scholarship Endowment, Endowment, Vorperian and Kaligian Funds.

Names in green are alumni.

#### \$50,000 and up

Anonymous

#### \$25,000-\$49,999

Stephen & Susan Duprey

#### \$10,000-\$24,999

Estate of Priscilla Brodeur Cogswell Benevolent Trust

#### \$5.000-\$9.999

Sarah Bird & Robert Roriston
Lisa Fitch Phipps &
Stephen Phipps
Kim (Smith) & Jonathan Guerster
Kate & Keith Melnick
New Hampshire Electric Co-op
Foundation
The Robert and Dorothy
Goldberg Charitable
Foundation

#### \$1,000-\$4,999

Anonymous (2)
Colleen (Monahan) Arons
Hsi-Pin Chen &
Kenneth Hancock
Heather & Jason Cl